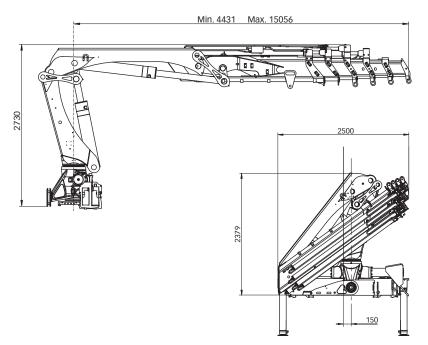

## Hiab XS 322 CLX Basic data

| Technical data                                     | EP-2 CLX    | EP-3 CLX    | EP-4 CLX    | EP-5 CLX    |
|----------------------------------------------------|-------------|-------------|-------------|-------------|
| Max. lifting capacity (kNm)                        | 281         | 275         | 269         | 264         |
| Outreach - hydraulic extensions (m)                | 8.0         | 10.3        | 12.7        | 15.1        |
| Outreach / Lifting capacity, ABC standard (m / kg) | 2.7 / 10000 | 2.7 / 10000 | 2.5 / 10000 | 2.6 / 10000 |
|                                                    | 4.2 / 6800  | 4.3 / 6500  | 4.4 / 6200  | 4.5 / 6000  |
|                                                    | 5.9 / 4850  | 6.0 / 4600  | 6.1 / 4350  | 6.2 / 4150  |
|                                                    | 7.9 / 3650  | 8.0 / 3400  | 8.1 / 3150  | 8.2 / 3000  |
|                                                    | -           | 10.2 / 2640 | 10.3 / 2440 | 10.4 / 2260 |
|                                                    | -           | -           | 12.6 / 1960 | 12.7 / 1800 |
|                                                    | -           | -           | -           | 15.0 / 1520 |
| Slewing angle                                      | 420°        | 420°        | 420°        | 420°        |
| Height in folded position (mm)                     | 2380        | 2380        | 2380        | 2380        |
| Width in folded position (mm)                      | 2500        | 2500        | 2500        | 2500        |
| Installation space needed (mm)                     | 1120        | 1200        | 1240        | 1240        |
| Weight - "standard" crane without stabilizers (kg) | 2910        | 3120        | 3330        | 3480        |
| Weight - stabilizer equipment (kg)                 | 555 - 585   | 555 - 585   | 555 - 585   | 555 - 585   |