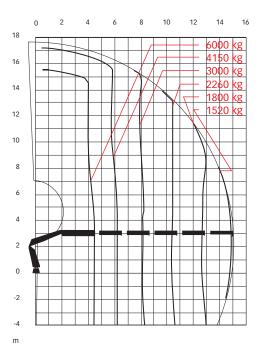

## Hiab XS 322 CLX Basic data

| Technical data                                     | EP-2 CLX    | EP-3 CLX    | EP-4 CLX    | EP-5 CLX    |
|----------------------------------------------------|-------------|-------------|-------------|-------------|
| Max. lifting capacity (kNm)                        | 281         | 275         | 269         | 264         |
| Outreach - hydraulic extensions (m)                | 8.0         | 10.3        | 12.7        | 15.1        |
| Outreach / Lifting capacity, ABC standard (m / kg) | 2.7 / 10000 | 2.7 / 10000 | 2.5 / 10000 | 2.6 / 10000 |
|                                                    | 4.2 / 6800  | 4.3 / 6500  | 4.4 / 6200  | 4.5 / 6000  |
|                                                    | 5.9 / 4850  | 6.0 / 4600  | 6.1 / 4350  | 6.2 / 4150  |
|                                                    | 7.9 / 3650  | 8.0 / 3400  | 8.1 / 3150  | 8.2 / 3000  |
|                                                    | -           | 10.2 / 2640 | 10.3 / 2440 | 10.4 / 2260 |
|                                                    | -           | -           | 12.6 / 1960 | 12.7 / 1800 |
|                                                    | -           | -           | -           | 15.0 / 1520 |
| Slewing angle                                      | 420°        | 420°        | 420°        | 420°        |
| Height in folded position (mm)                     | 2380        | 2380        | 2380        | 2380        |
| Width in folded position (mm)                      | 2500        | 2500        | 2500        | 2500        |
| Installation space needed (mm)                     | 1120        | 1200        | 1240        | 1240        |
| Weight - "standard" crane without stabilizers (kg) | 2910        | 3120        | 3330        | 3480        |
| Weight - stabilizer equipment (kg)                 | 555 - 585   | 555 - 585   | 555 - 585   | 555 - 585   |