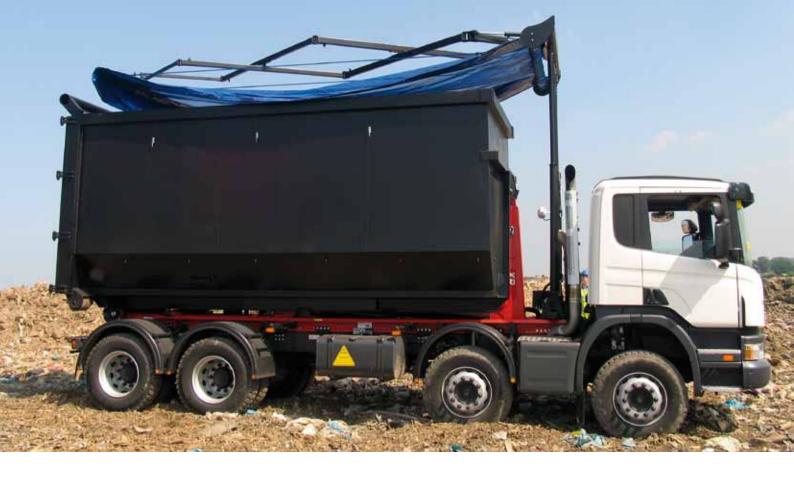

## Automatic load covering system Hiab Multilift Easycover

Hiab Multilift Easycover represents the latest cutting edge technology in its field and offers an ingenious load covering system that truly is simple and safe to use. This system has no vulnerable side arms as traditional systems, so you can rest assured that Hiab Multilift Easycover meets all your performance and quality requirements. In fact, covering the load couldn't be easier!

The key benefit of Hiab Multilift Easycover is the safety of operation. No more need to climb on the demountable body when covering the load. Easycover takes care of covering on your behalf - quickly, safely and easily. What is more, Easycover can be mounted on either truck or trailer - it is also suitable for fixed body vehicles. The system is designed so that it suits for covering different

#### Operating Easycover is easy:

the cover is first raised to the desired height by the pedestal body, it is then pulled open over the body with the help of the boom mechanism. The cover is fastened onto the sides of the body after which the mechanism can be drawn in. The mechanism stays in rest position during transport.