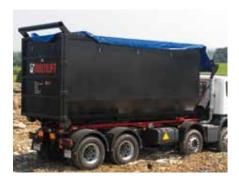

#### Operating Easycover is easy:

the cover is first raised to the desired height by the pedestal body, it is then pulled open over the body with the help of the boom mechanism. The cover is fastened onto the sides of the body after which the mechanism can be drawn in. The mechanism stays in rest position during transport.