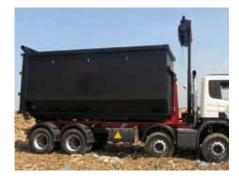

## Automatic load covering system Hiab Multilift Easycover

Hiab Multilift Easycover represents the latest cutting edge technology in its field and offers an ingenious load covering system that truly is simple and safe to use. This system has no vulnerable side arms as traditional systems, so you can rest assured that Hiab Multilift Easycover meets all your performance and quality requirements. In fact, covering the load couldn't be easier!

The key benefit of Hiab Multilift Easycover is the safety of operation. No more need to climb on the demountable body when covering the load. Easycover takes care of covering on your behalf - quickly, safely and easily. What is more, Easycover can be mounted on either truck or trailer - it is also suitable for fixed body vehicles. The system is designed so that it suits for covering different

body lengths and heights. The system is supplied with its own power pack, which makes the system independent from the main hydraulic supply. Fitting the truck with an Easycover system is easy: no extra space is needed on the sides of the body. Therefore Easycover can easily be retrofitted on a truck already in service.