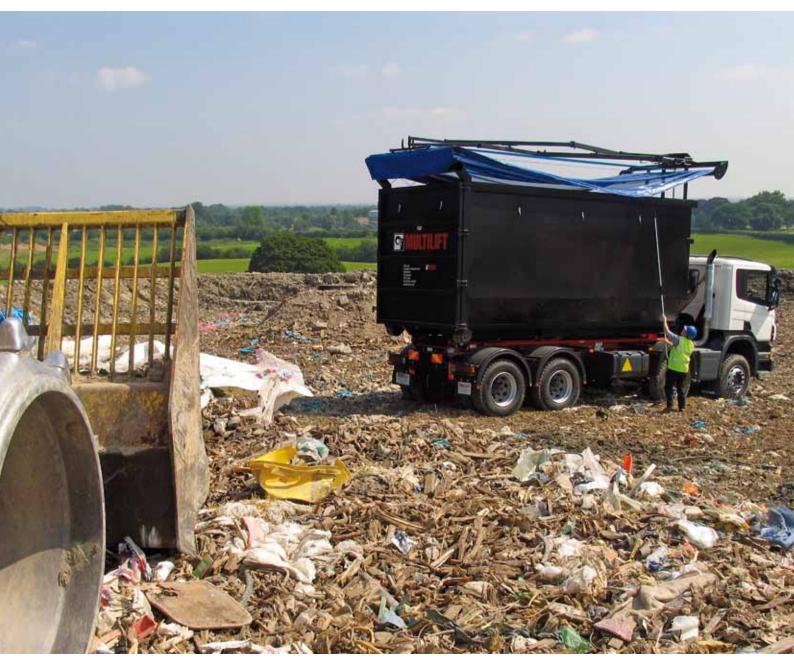

## Automatic load covering system Hiab Multilift Easycover

Hiab Multilift Easycover represents the latest cutting edge technology in its field and offers an ingenious load covering system that truly is simple and safe to use. This system has no vulnerable side arms as traditional systems, so you can rest assured that Hiab Multilift Easycover meets all your performance and quality requirements. In fact, covering the load couldn't be easier!

The key benefit of Hiab Multilift Easycover is the safety of operation. No more need to climb on the demountable body when covering the load. Easycover takes care of covering on your behalf - quickly, safely and easily. What is more, Easycover can be mounted on either truck or trailer - it is also suitable for fixed body vehicles. The system is designed so that it suits for covering different

#### Operating Easycover is easy:

the cover is first raised to the desired height by the pedestal body, it is then pulled open over the body with the help of the boom mechanism. The cover is fastened onto the sides of the body after which the mechanism can be drawn in. The mechanism stays in rest position during transport.