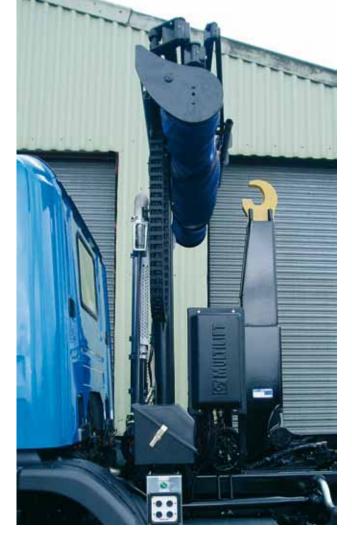

#### **Basic system**

- Boom mechanism
  - in rest position during transport
  - no vulnerable side arms
- Telescopic pedestal body
  - makes the system suitable for different body heights
- Controls
  - hydraulically operated
  - radio remote control
  - fixed control unit in power pack for service purposes
- Power pack
  - independency from main hydraulic supply