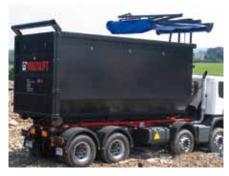

#### Operating Easycover is easy:

the cover is first raised to the desired height by the pedestal body, it is then pulled open over the body with the help of the boom mechanism. The cover is fastened onto the sides of the body after which the mechanism can be drawn in. The mechanism stays in rest position during transport.

#### **Basic system**

- Boom mechanism
  - in rest position during transport
  - no vulnerable side arms
- Telescopic pedestal body
  - makes the system suitable for different body heights
- Controls
  - hydraulically operated
  - radio remote control
  - fixed control unit in power pack for service purposes
- Power pack
  - independency from main hydraulic supply