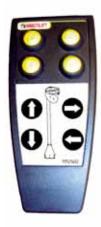

#### Radio remote control

Easycover is operated with a handy, easy to use radio remote control. For service and emergency use purposes there is a fixed control unit in the power pack.