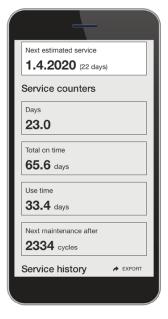

#### Control over maintenance needs

From one easily accessed place, see your equipment service history, upcoming services based on service plans and real-time service counters based on actual usage.

- Increase equipment lifetime
- Optimize service needs
- Avoid unexpected downtime