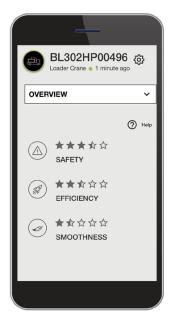

With HiConnect, you receive real-time data about your Hiab equipment's operation and condition. The practical and simple web portal gives you an unprecedented level of control of your operations. The power to improve your performance and safety as well as avoid unnecessary downtime is now at your fingertips.

Users can see the location and status of their equipment and what their operators are doing.

The data is displayed in an easy-to-understand format, helping understand how equipment and operators are performing.