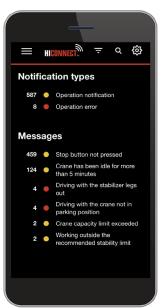

With HiConnect, you receive real-time data about your Hiab equipment's operation and condition. The practical and simple web portal gives you an unprecedented level of control of your operations. The power to improve your performance and safety as well as avoid unnecessary downtime is now at your fingertips.

## Safer operators

Stop unsafe behaviour by getting insights to equipment usage logs and real-time notifications from your equipment.

- Reduce equipment misuse
- Increase equipment lifetime
- Improve safety conditions

#### Control over maintenance needs

From one easily accessed place, see your equipment service history, upcoming services based on service plans and real-time service counters based on actual usage.

- Increase equipment lifetime
- Optimize service needs
- Avoid unexpected downtime