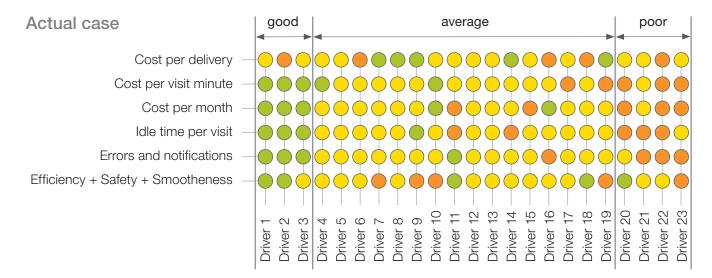

Actual summary of fleet utilization and driver performance for a major European trucking company. A deeper analysis of the data makes it possible to address and affect driver behaviour to create substantial cost savings and avoid potentially dangerous situations. In this particular case, it was estimated that elevating all company drivers to a good level would amount to a EUR 3.1 million cost-saving as well as an annual  ${\rm CO_2}$  emission reduction of 800 metric tons.