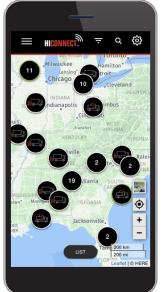

The free version includes great features such as a live map of your units and information about upcoming service needs. The only thing you need to do is register at www.hiab.com/hiconnect-registration

Users can see the location and status of their equipment and what their operators are doing.

The data is displayed in an easy-to-understand format, helping understand how equipment and operators are performing.