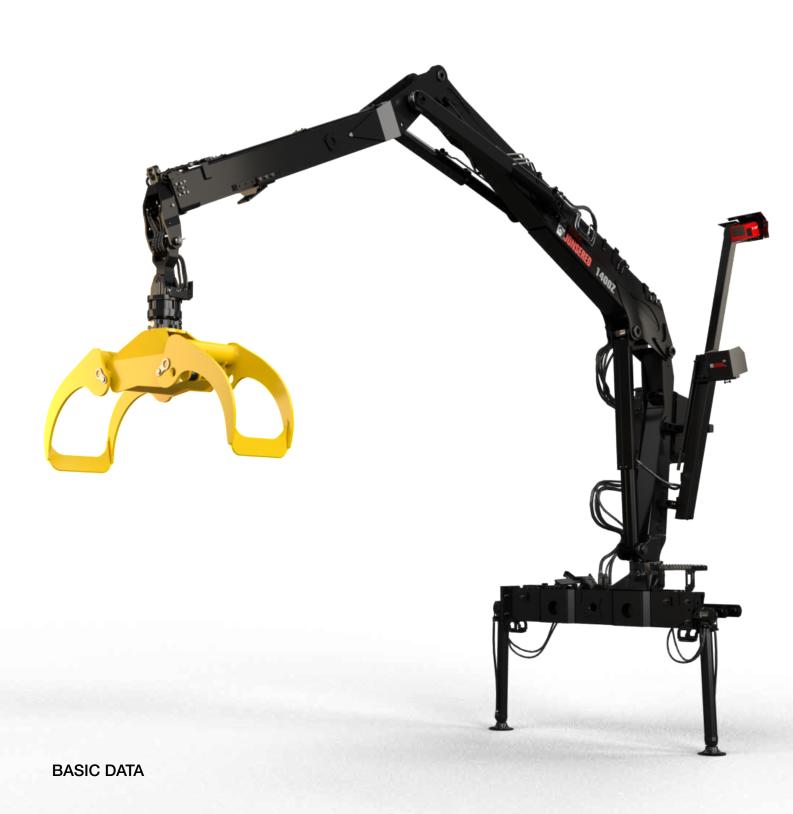

## JONSERED 1400Z / 1500Z

## **JONSERED 1400Z / 1500Z BASIC DATA**

| Technical data                                                    | J1400Z 80                                                                        | J1400Z 95                                                                                      | J1500Z 80                                                                        | J1500Z 95                                                                                      |  |  |
|-------------------------------------------------------------------|----------------------------------------------------------------------------------|------------------------------------------------------------------------------------------------|----------------------------------------------------------------------------------|------------------------------------------------------------------------------------------------|--|--|
| Max. lifting capacity (kNm)                                       | 136                                                                              | 136 127                                                                                        |                                                                                  | 129                                                                                            |  |  |
| Hydraulic outreach (m)                                            | 8.00                                                                             | 9.49                                                                                           | 8.00                                                                             | 9.49                                                                                           |  |  |
| Hydraulic boom extension (m)                                      | 1                                                                                | 2                                                                                              | 1 2                                                                              |                                                                                                |  |  |
| Outreach – lifting capacity, standard (m – kg)                    | 3.0 - 3750<br>4.0 - 3050<br>5.0 - 2600<br>6.0 - 2280<br>7.0 - 1940<br>7.5 - 1800 | 3.0 - 3450<br>4.0 - 2800<br>5.0 - 2400<br>6.0 - 2120<br>7.0 - 1820<br>8.0 - 1560<br>9.0 - 1240 | 3.0 - 4100<br>4.0 - 3200<br>5.0 - 2650<br>6.0 - 2300<br>7.0 - 1960<br>7.5 - 1820 | 3.0 - 3900<br>4.0 - 3000<br>5.0 - 2500<br>6.0 - 2160<br>7.0 - 1840<br>8.0 - 1580<br>9.0 - 1260 |  |  |
| Slewing system                                                    | Double                                                                           |                                                                                                |                                                                                  |                                                                                                |  |  |
| Slewing angle (°)                                                 | 425                                                                              |                                                                                                |                                                                                  |                                                                                                |  |  |
| Slewing torque, gross (kNm)                                       | 28.6                                                                             |                                                                                                |                                                                                  |                                                                                                |  |  |
| Max. working pressure (MPa)                                       | 26                                                                               |                                                                                                |                                                                                  |                                                                                                |  |  |
| Recommended oil flow – fixed pump (I/min), 1-pump                 | 70-90                                                                            |                                                                                                |                                                                                  |                                                                                                |  |  |
| Recommended oil flow – fixed pump (I/min), 2-pump                 | 2 × 60-80                                                                        |                                                                                                |                                                                                  |                                                                                                |  |  |
| Min. recommended oil flow – variable displacement pump (I/min)    | -                                                                                |                                                                                                |                                                                                  |                                                                                                |  |  |
| Weight - High seat crane with standard stabilizer equipment (kg)* | 2160                                                                             | 2330                                                                                           | 2280                                                                             | 2450                                                                                           |  |  |
| Weight - HiVision crane with Standard stabilizer (kg)**           | 2290                                                                             | 2460                                                                                           | 2410                                                                             | 2580                                                                                           |  |  |
| Weight, Cabin crane with Standard stabilizer (kg)*                | 2570                                                                             | 2740                                                                                           | 2690                                                                             | 2860                                                                                           |  |  |