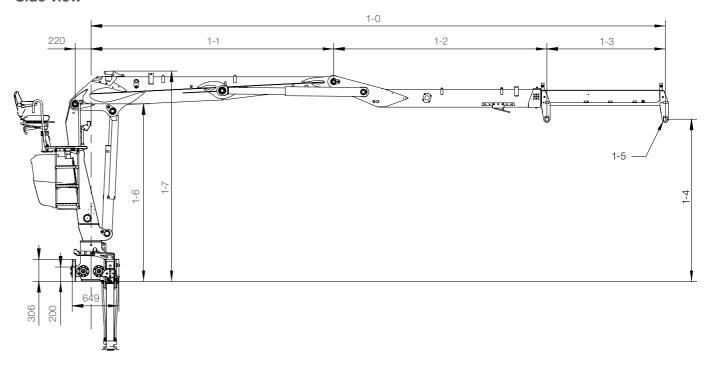

## Side view

| Model    | 1-0 min | 1-0 max | 1-1  | 1-2  | 1-3  | 1-4  | 1-5         | 1-6  | 1-7  |
|----------|---------|---------|------|------|------|------|-------------|------|------|
| 1400Z 80 | 6350    | 8000    | 3380 | 2970 | 1650 | 2259 | Ø 40, B=184 | 2473 | 2930 |
| 1400Z 95 | 6550    | 9490    | 3380 | 3170 | 2940 | 2199 | Ø 40, B=184 | 2473 | 2930 |
| 1500Z 80 | 6350    | 8000    | 3380 | 2970 | 1650 | 2295 | Ø 40, B=184 | 2508 | 2965 |
| 1500Z 95 | 6550    | 9490    | 3380 | 3170 | 2940 | 2235 | Ø 40, B=184 | 2508 | 2965 |

All measurements in mm

<sup>\*\*</sup> Weight with variable pump system, oil weight included