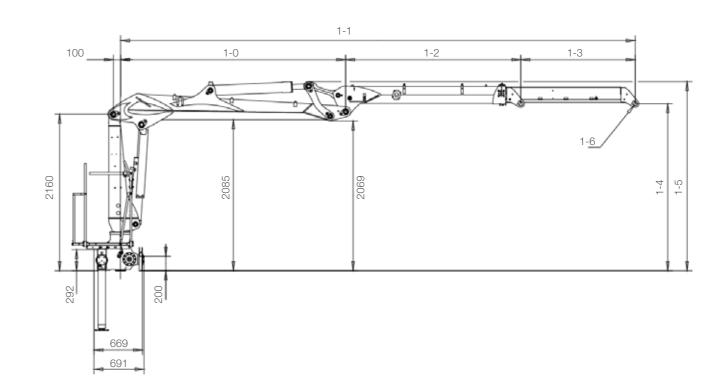

\*Weight with fixed pump system, oil weight included

Side view

| Model | 1-0  | 1-1 min | 1-1 max | 1-2  | 1-3  | 1-4  | 1-5  | 1-6        |
|-------|------|---------|---------|------|------|------|------|------------|
| 66    | 2609 | 5029    | 6609    | 2420 | 1580 | 2300 | 2642 | Ø40. B=184 |
| 71    | 3107 | 5527    | 7107    | 2420 | 1580 | 2306 | 2648 | Ø40. B=184 |
| 84    | 2609 | 5214    | 8364    | 2605 | 3150 | 2340 | 2703 | Ø40. B=184 |
| 89    | 3107 | 5712    | 8862    | 2605 | 3150 | 2346 | 2709 | Ø40. B=184 |