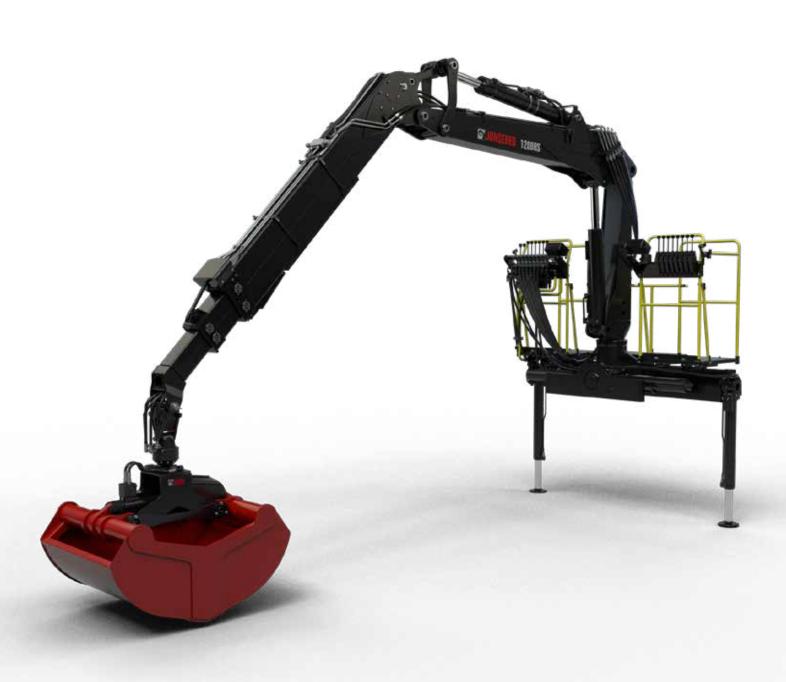

## **JONSERED 1200RS**

**BASIC DATA** 

## **JONSERED1200RS BASIC DATA**

| Technical data                                                         | J1200RS 66                                                         | J1200RS 71                                                        | J1200RS 84                                                                      | J1200RS 89                                                                                     |  |  |
|------------------------------------------------------------------------|--------------------------------------------------------------------|-------------------------------------------------------------------|---------------------------------------------------------------------------------|------------------------------------------------------------------------------------------------|--|--|
| Max. lifting capacity (kNm)                                            | 110                                                                | 109                                                               | 105                                                                             | 104                                                                                            |  |  |
| Hydraulic outreach* (m)                                                | 6.61                                                               | 7.11                                                              | 8.36                                                                            | 8,86                                                                                           |  |  |
| Number of extensions                                                   | 1                                                                  | 1                                                                 | 2                                                                               | 2                                                                                              |  |  |
| Outreach / lifting capacity, standard (m/kg)                           | 3,0 - 3300<br>4,0 - 2700<br>5,0 - 2240<br>6,0 - 1860<br>6,5 - 1700 | 3,0 - 3300<br>4,0 - 2650<br>5,0 - 2220<br>6,0 - 1840<br>7,1 -1480 | 3,0 - 3100<br>4,0 - 2550<br>5,0 - 2140<br>6,0 - 1760<br>7,0 -1500<br>8,0 - 1300 | 3,0 - 3100<br>4,0 - 2500<br>5,0 - 2120<br>6,0 - 1760<br>7,0 - 1500<br>8,0 - 1300<br>8,8 - 1140 |  |  |
| Slewing system                                                         | Single                                                             |                                                                   |                                                                                 |                                                                                                |  |  |
| Slewing angle (°)                                                      | 415                                                                |                                                                   |                                                                                 |                                                                                                |  |  |
| Slewing torque, gross (kNm)                                            | 21,9                                                               |                                                                   |                                                                                 |                                                                                                |  |  |
| Max. working pressure (MPa) <sup>1)</sup>                              | 26,0                                                               |                                                                   |                                                                                 |                                                                                                |  |  |
| Recommended oil flow – fixed pump (l/min)                              | 120                                                                |                                                                   |                                                                                 |                                                                                                |  |  |
| Min. recommended oil flow - variable displacement pump (l/min)         | 160                                                                |                                                                   |                                                                                 |                                                                                                |  |  |
| Weight - Double stand up platform crane with Standard stabilizer (kg)* | 1960                                                               | 1980                                                              | 2150                                                                            | 2170                                                                                           |  |  |