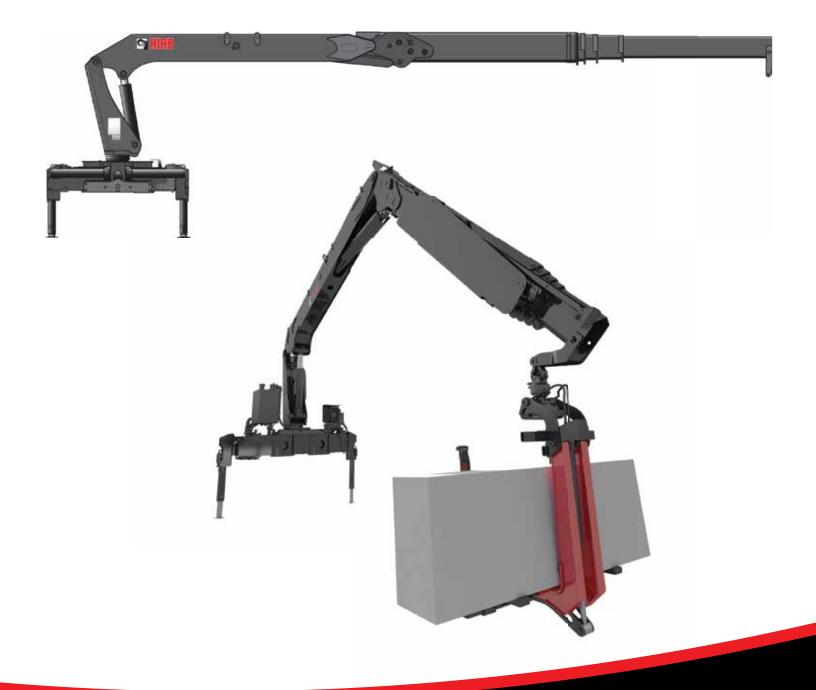

## **BUILT TO PERFORM**

Hiab is the world's leading provider of on-road load handling equipment. Customer satisfaction is the first priority for us. Hiab's product range includes HIAB loader cranes, JONSERED recycling and forestry cranes, LOGLIFT forestry cranes, MOFFETT truck mounted forklifts and MULTILIFT demountables, as well as DEL, WALTCO and ZEPRO tail lifts.