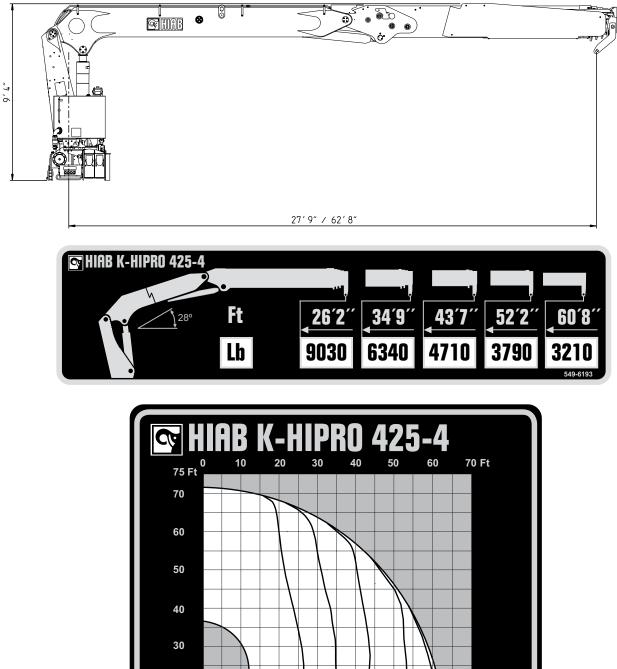

## HIAB K-HIPRO 425-4 BASIC DATA

| TECHNICAL DATA                                 |               | K-HIPRO 425-4                                                                                                   |
|------------------------------------------------|---------------|-----------------------------------------------------------------------------------------------------------------|
| Lifting capacity, max.                         |               | 245900 ft-lbs                                                                                                   |
| Hydraulic outreach, standard                   |               | 62 ' 8 "                                                                                                        |
| Hydraulic boom extension                       |               | 34 ' 11 "                                                                                                       |
| Extension cylinder pulling force               |               | 10100 lbf                                                                                                       |
| Extension cylinder pushing force               |               | 11200 lbf                                                                                                       |
| Lifting height above installation level, hydr. |               | 71 ' 4 "                                                                                                        |
| Outreach-lifting capacity, standard            |               | 26 ' 2 " - 9030 lbs<br>34 ' 9 " - 6340 lbs<br>43 ' 7 " - 4710 lbs<br>52 ' 2 " - 3790 lbs<br>60 ' 8 " - 3210 lbs |
| Rec. oil flow                                  | Fixed pump    | 21 - 24 gal./min.                                                                                               |
|                                                | Variable pump | 21 - 32 gal./min.                                                                                               |
| Power needed at rec. oil flow                  | Fixed pump    | 52 - 59 hp                                                                                                      |
|                                                | Variable pump | 52 - 78 hp                                                                                                      |
| Working pressure                               |               | 5151 psi                                                                                                        |
| Oil in tank                                    |               | 42 gal                                                                                                          |
| Tank capacity                                  |               | 54 gal                                                                                                          |
| Slewing angle                                  |               | 460 °                                                                                                           |
| Max. Slope viable at full capacity             |               | 4.7 °                                                                                                           |
| Slewing speed                                  |               | 12 %s                                                                                                           |
| Height with horizontal boom                    |               | 9'3"                                                                                                            |
| Height in parking position                     |               | 8 ' 4 "                                                                                                         |
| Width in parking position                      |               | 8'2"                                                                                                            |
| Installation space needed                      |               | 42"                                                                                                             |
| Basic crane without stabiliser system          |               | 10538 lbs                                                                                                       |
| Stabiliser equipment (including support legs)  |               | 1378 lbs                                                                                                        |
| Frame attachments                              |               | 258 lbs                                                                                                         |
| Stabiliser extensions spread                   |               | 23 ' 0 "                                                                                                        |

This table show one example of a model and represents some of all options available. With the opportunity to configure your crane, we can provide you with a crane perfectly tailored to your needs. Please contact your local dealer for more information and the exact data on the variety of options we can offer.

40 30 20 10 0 -5 Lb 9030 6340 4710 3790 3210