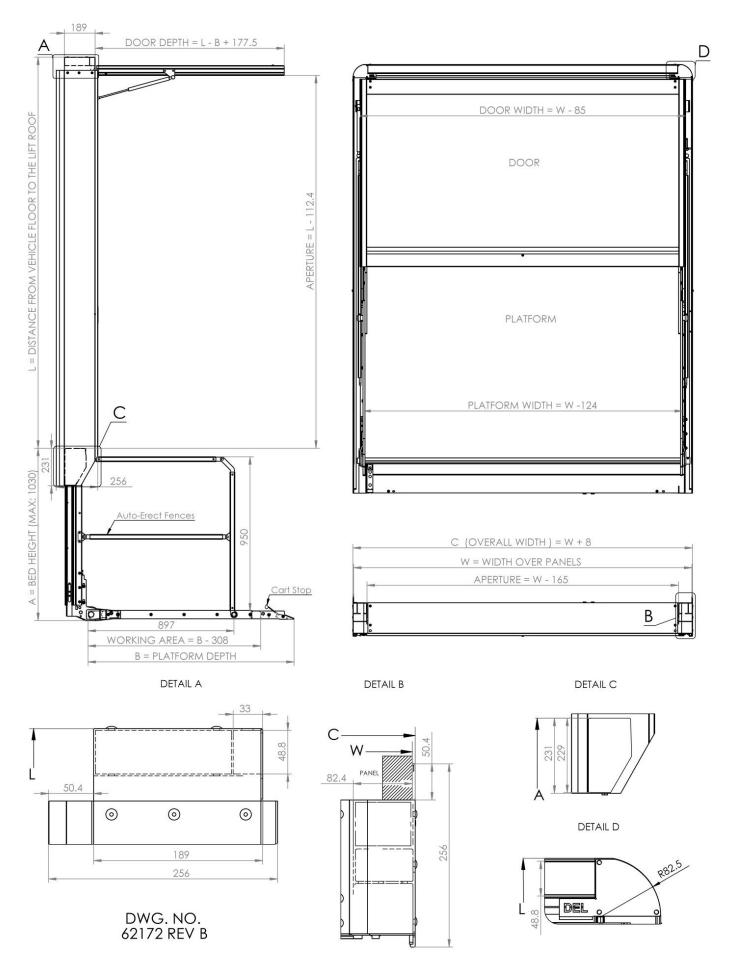

## **Specification Sheet for FC500 Range**

| Company Name:                                                             | Date:                   |  |
|---------------------------------------------------------------------------|-------------------------|--|
| Order Number:                                                             | Quantity required:      |  |
| Deliver Lift Collect Lift from Del                                        | Delivery Date Required: |  |
| Delivery Address                                                          |                         |  |
| Company Name:                                                             | Street Address:         |  |
| Post Code:                                                                | City:                   |  |
|                                                                           |                         |  |
| Vehicle Details                                                           |                         |  |
|                                                                           |                         |  |
| Rigid                                                                     |                         |  |
| Vehicle Type:                                                             |                         |  |
| Box Van Curtainsider                                                      |                         |  |
|                                                                           |                         |  |
| For Dimensions Information, see Sheet 3.                                  |                         |  |
| Dimension L (Distance from Vehicle floor to the top of the lift roof): mm |                         |  |
| Dimension W (Width over Panels):                                          | mm                      |  |
| Dimension A (Floor Height):                                               | mm                      |  |
| Vehicle Voltage:                                                          |                         |  |
| ☐ 12v ☐ 24v                                                               |                         |  |
| Vehicle Make & Model:                                                     |                         |  |
| Chassis Mass:                                                             |                         |  |