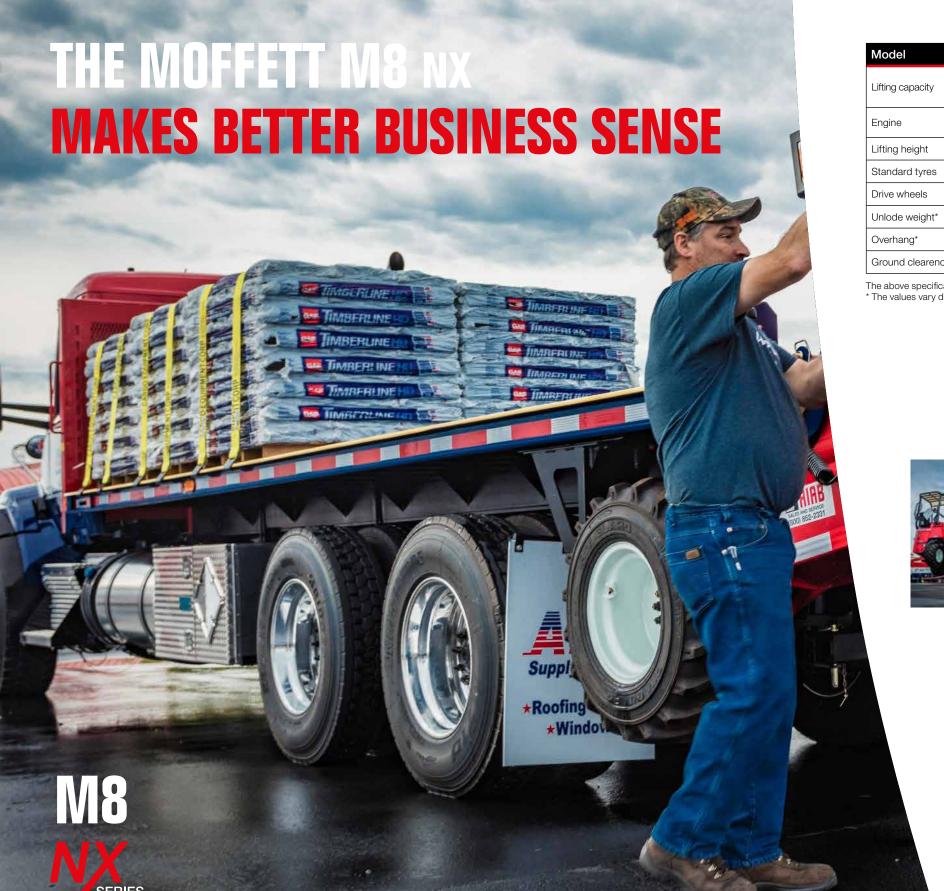

## MEET THE COMPLETELY REDESIGNED

The all-new MOFFETT M8 NX is the world's best truck mounted forklift. It has been completely redesigned – on the inside as well as on the outside – to help you get a lot more out of it.

- Better performance
- Easier maintenance
- Enhanced styling
- Improved safety and comfort

The MOFFETT M8 NX is the specialist for high lift capacity. It tackles the most demanding operations, no matter what the conditions. With a lift capacity of up to 8000lbs, the M8 NX can transfer heavy loads quickly and safely – even across challenging terrain.

The M8 NX is incredibly powerful, yet compact enough to be carried on almost any truck or trailer. It's available with a wide range of options and attachments including 4-way steering for negotiating tight access areas with long loads.