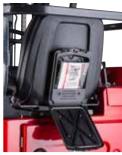

## GroundStart

#### **Enhancing safety**

Now as standard, easier access to GroundStart control button for improved safety in use.

| Model            | M8 25.3 NX                         | M8 30.3 <sub>NX</sub>              | M8 35.3 <sub>NX</sub>              | M8 25.4 <sub>NX</sub>              | M8 30.4 <sub>NX</sub>              | M8 35.4 <sub>NX</sub>              |
|------------------|------------------------------------|------------------------------------|------------------------------------|------------------------------------|------------------------------------|------------------------------------|
| Lifting capacity | 2780 kg<br>@ 600 mm<br>Load Centre | 2955 kg<br>@ 600 mm<br>Load Centre | 3155 kg<br>@ 600 mm<br>Load Centre | 3020 kg<br>@ 600 mm<br>Load Centre | 3095 kg<br>@ 600 mm<br>Load Centre | 3295 kg<br>@ 600 mm<br>Load Centre |
| Engine           | Kubota Diesel<br>37.3 kW (50 hp)   |
| Lifting height   | 3040 mm                            |
| Standard tyres   | 280×60-15.5                        | 27×10-12                           | 27×10-12                           | 280×60-15.5                        | 27×10-12                           | 27×10-12                           |
| Drive wheels     | 3 wheel                            | 3 wheel                            | 3 wheel                            | 3 wheel/4 way                      | 3 wheel/4 way                      | 3 wheel/4 way                      |
| Unlode weight*   | 2530 kg                            | 2630 kg                            | 3130 kg                            | 2810 kg                            | 2910 kg                            | 3410 kg                            |
| Overhang*        | 1475 mm                            | 1475 mm                            | 1475 mm                            | 1450 mm                            | 1475 mm                            | 1475 mm                            |
| Ground clearence | 280 mm                             | 280 mm                             | 280 mm                             | 230 mm                             | 230 mm                             | 230 mm                             |