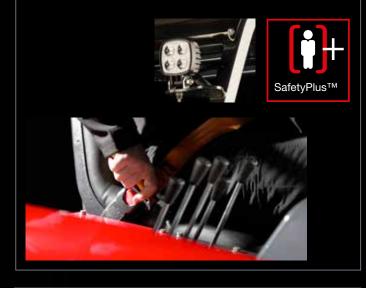

#### SafetyPlus<sup>™</sup>

#### Because safety comes first

Redesigned hood for better visibility, LED lights and seat presence indicator for further safety for the operator.