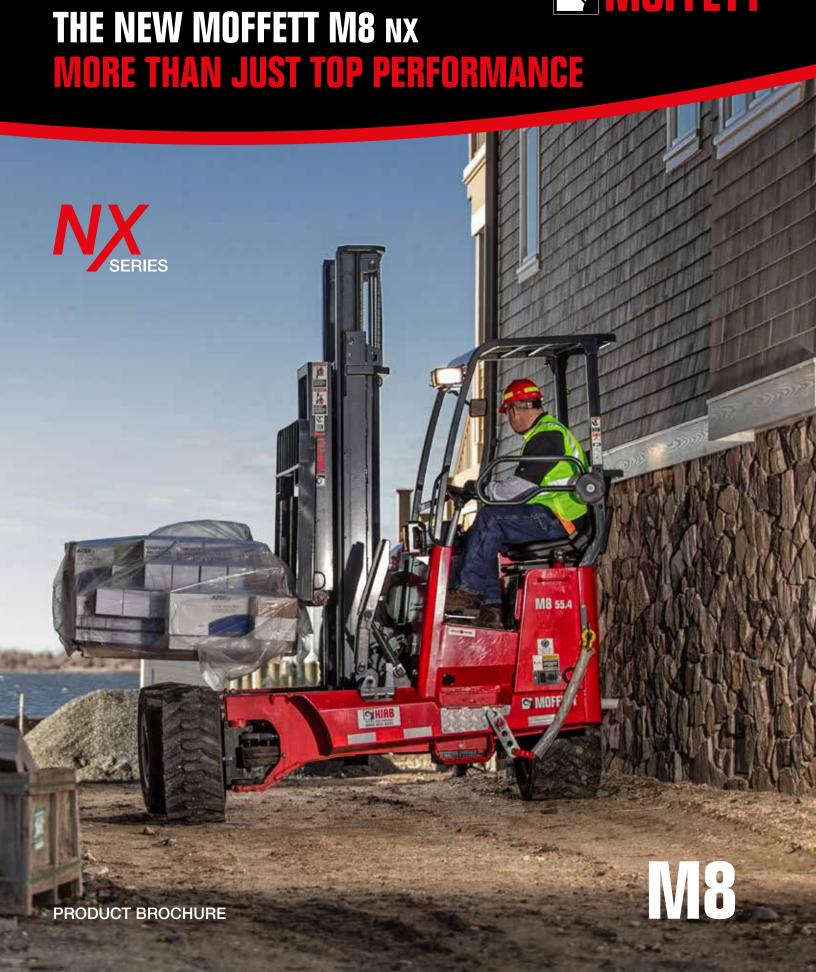

## MEET THE COMPLETELY REDESIGNED

The all-new MOFFETT M8 NX is the world's best truck mounted forklift. It has been completely redesigned – on the inside as well as on the outside – to help you get a lot more out of it.

- Better performance
- Easier maintenance
- Enhanced styling
- Improved safety and comfort

The MOFFETT M8 NX is the specialist for high lift capacity. It tackles the most demanding operations, no matter what the conditions. With a lift capacity of up to 8000lbs, the M8 NX can transfer heavy loads quickly and safely – even across challenging terrain.

The M8 NX is incredibly powerful, yet compact enough to be carried on almost any truck or trailer. It's available with a wide range of options and attachments including 4-way steering for negotiating tight access areas with long loads.