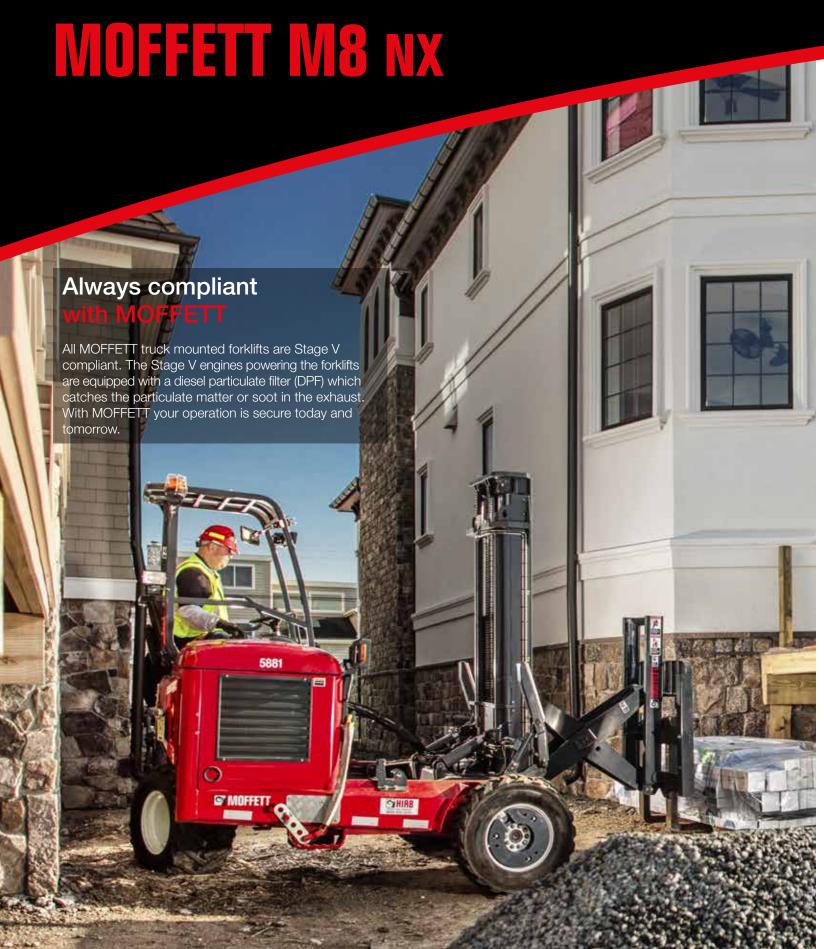

#### Because safety comes first

Redesigned hood for better visibility, LED lights and seat presence indicator for further safety for the operator.