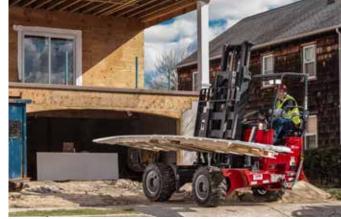

## MEET THE COMPLETELY REDESIGNED

The all-new MOFFETT M8 NX is the world's best truck mounted forklift. It has been completely redesigned – on the inside as well as on the outside – to help you get a lot more out of it.

- Better performance
- Easier maintenance
- Enhanced styling
- Improved safety and comfort

The MOFFETT M8 NX is the specialist for high lift capacity. It tackles the most demanding operations, no matter what the conditions. With a lift capacity of up to 8000lbs, the M8 NX can transfer heavy loads quickly and safely – even across challenging terrain.

The M8 NX is incredibly powerful, yet compact enough to be carried on almost any truck or trailer. It's available with a wide range of options and attachments including 4-way steering for negotiating tight access areas with long loads.