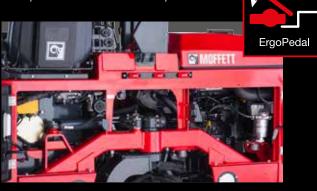

### ErgoPedal

#### **Ensures driver comfort**

Accelerator pedal with heel support to improve comfort for the operator.