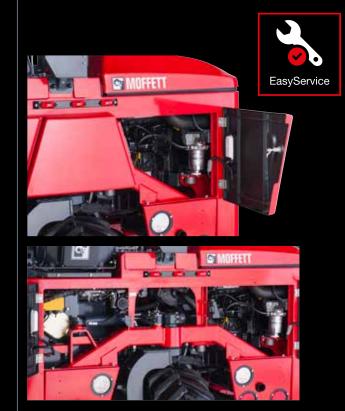

#### **EasyService**

#### Reduced maintenance time

The MOFFETT M8 NX has a redesigned hood, new split rear door and relocated battery compartment for easier routine checks and maintenance access.