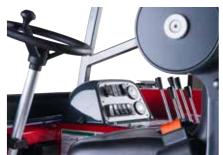

# HydraulicControl Simplified, improved reliability A single combined hydraulic assembly provides easier access, fewer components and improved reliability. Hydraulic Control

### ErgoPedal

#### **Ensures driver comfort**

Accelerator pedal with heel support to improve comfort for the operator.