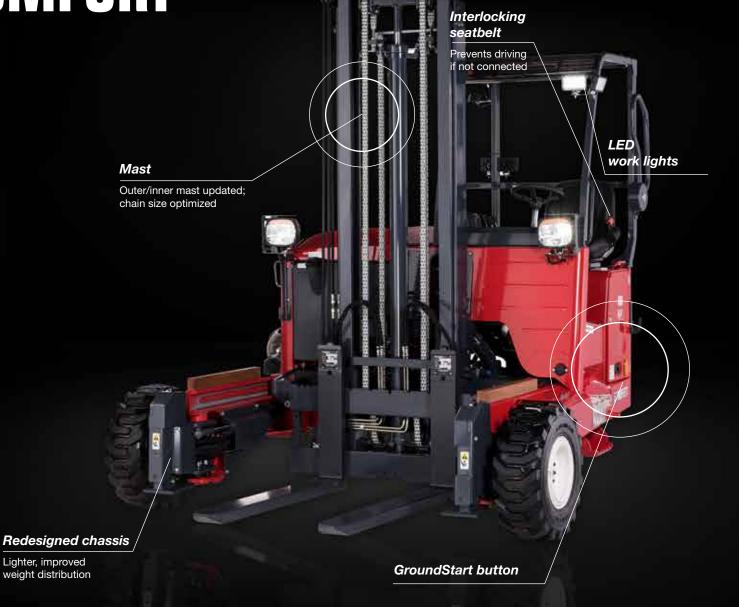

# NEW FEATURES FOR BETTER PERFORMANCE,

SAFETY AND COMFORT

## Lighter, but far from lightweight

The best truck mounted forklift in the world is now even stronger. Reduced weight providing more payload.

#### Because safety comes first

Redesigned hood for better visibility, LED lights and seat presence indicator for further safety for the operator.

## GroundStart

#### **Enhancing safety**

Now as standard, easier access to GroundStart control button for improved safety in use.

| Model            | M8 25.3 NX                         | M8 30.3 <sub>NX</sub>              | M8 35.3 <sub>NX</sub>              | M8 25.4 <sub>NX</sub>              | M8 30.4 <sub>NX</sub>              | M8 35.4 <sub>NX</sub>              |
|------------------|------------------------------------|------------------------------------|------------------------------------|------------------------------------|------------------------------------|------------------------------------|
| Lifting capacity | 2780 kg<br>@ 600 mm<br>Load Centre | 2955 kg<br>@ 600 mm<br>Load Centre | 3155 kg<br>@ 600 mm<br>Load Centre | 3020 kg<br>@ 600 mm<br>Load Centre | 3095 kg<br>@ 600 mm<br>Load Centre | 3295 kg<br>@ 600 mm<br>Load Centre |
| Engine           | Kubota Diesel<br>37.3 kW (50 hp)   |
| Lifting height   | 3040 mm                            |
| Standard tyres   | 280×60-15.5                        | 27×10-12                           | 27×10-12                           | 280×60-15.5                        | 27×10-12                           | 27×10-12                           |
| Drive wheels     | 3 wheel                            | 3 wheel                            | 3 wheel                            | 3 wheel/4 way                      | 3 wheel/4 way                      | 3 wheel/4 way                      |
| Unlode weight*   | 2530 kg                            | 2630 kg                            | 3130 kg                            | 2810 kg                            | 2910 kg                            | 3410 kg                            |
| Overhang*        | 1475 mm                            | 1475 mm                            | 1475 mm                            | 1450 mm                            | 1475 mm                            | 1475 mm                            |
| Ground clearence | 280 mm                             | 280 mm                             | 280 mm                             | 230 mm                             | 230 mm                             | 230 mm                             |