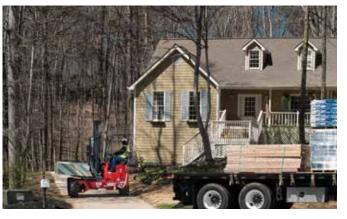

## MEET THE COMPLETELY REDESIGNED

The all-new MOFFETT M8 NX is the world's best truck mounted forklift. It has been completely redesigned – on the inside as well as on the outside – to help you get a lot more out of it.

- Better performance
- Easier maintenance
- Enhanced styling
- Improved safety and comfort

The MOFFETT M8 NX is the specialist for high lift capacity. It tackles the most demanding operations, no matter what the conditions. With a lift capacity of up to 8000lbs, the M8 NX can transfer heavy loads quickly and safely – even across challenging terrain.

The M8 NX is incredibly powerful, yet compact enough to be carried on almost any truck or trailer. It's available with a wide range of options and attachments including 4-way steering for negotiating tight access areas with long loads.