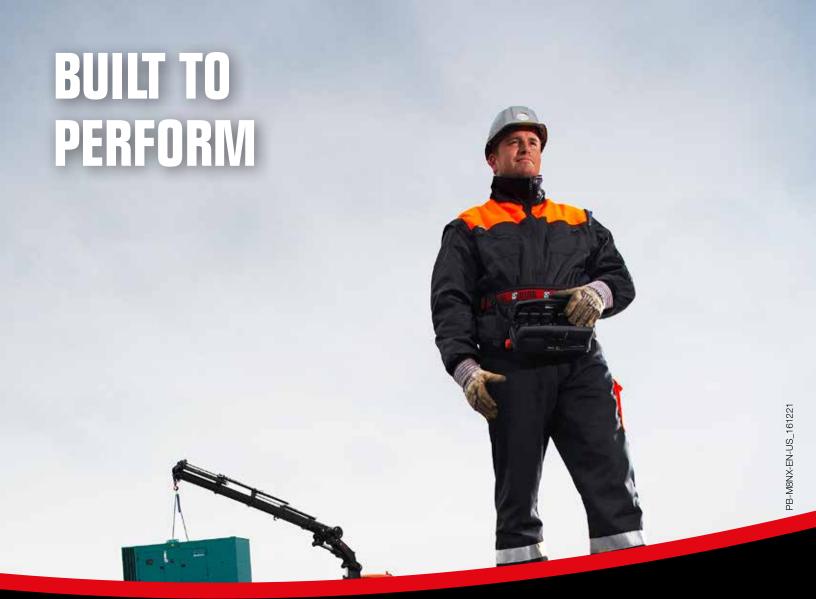

## MEET THE COMPLETELY REDESIGNED

The all-new MOFFETT M8 NX is the world's best truck mounted forklift. It has been completely redesigned – on the inside as well as on the outside – to help you get a lot more out of it.

- Better performance
- Easier maintenance
- Enhanced styling
- Improved safety and comfort

The MOFFETT M8 NX is the specialist for high lift capacity. It tackles the most demanding operations, no matter what the conditions. With a lift capacity of up to 8000lbs, the M8 NX can transfer heavy loads quickly and safely – even across challenging terrain.