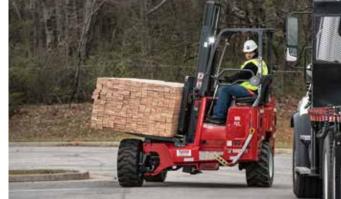

## Lighter, but far from lightweight

The best truck mounted forklift in the world is now even stronger. Reduced weight providing more payload.