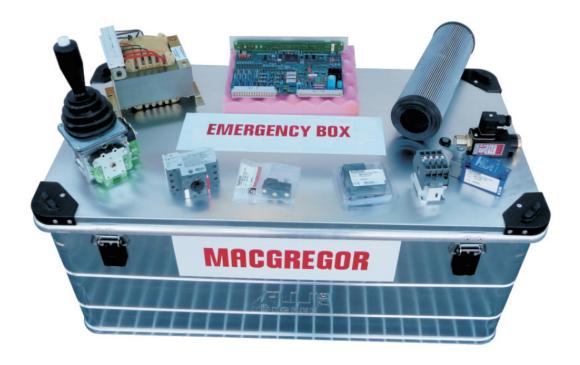

## **PUSNES** emergency box

## General

To avoid potential downtime of our equipment it is vital to have quick and easy access to critical spare parts.

Our emergency box is tailored for each vessel and equipment type so that this can be kept in operation.

The contents are selected by our Service department, based on years of experience.

## **Customer benefits**

- Quick access to critical spares
- Easy to store and access
- Includes detailed list and part numbers for easy refill
- Can include relevant drawings if requested
- Cost reducing as spares can be ordered on normal terms and delivery times
- Tailor-made for each vessel