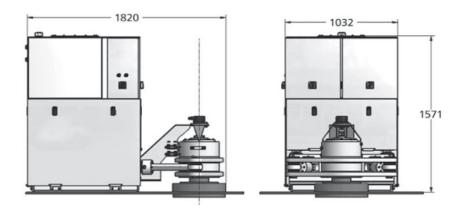

### Technical data

| Туре                  | 40  | 44  | 50  | 57  | 70  | 75  | 92  | 95  | 106 | 109 | 118 | 140 | 150 | 160 | 190 | 202 |
|-----------------------|-----|-----|-----|-----|-----|-----|-----|-----|-----|-----|-----|-----|-----|-----|-----|-----|
| Working torque        | 40  | 44  | 50  | 57  | 70  | 75  | 92  | 95  | 106 | 109 | 118 | 140 | 150 | 160 | 190 | 202 |
| Tiller shaft diameter | 140 | 180 | 180 | 190 | 190 | 180 | 190 | 190 | 220 | 220 | 220 | 240 | 700 | 240 | 220 | 280 |
| Rudder angle          | 45° | 50° | 45° | 45° | 45° | 45° | 60° | 60° | 45° | 50° | 50° | 45° | 70° | 45° | 45° | 45° |