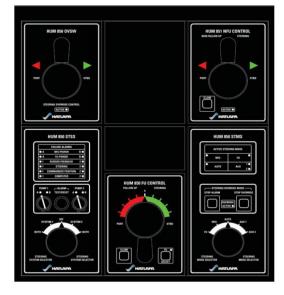

Hatlapa rudder control and steering gear alert systems are availble, offering simple bridge interface

Rudder Control System

### SOTERIA Alert System touch panel

MacGregor shapes the offshore and marine industries by offering world-leading engineering solutions and services with a strong portfolio of MacGregor, Hatlapa, Porsgrunn, Pusnes and Triplex brands.