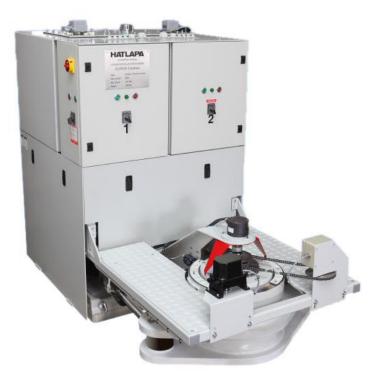

# **Steering gear**

## HATLAPA type DUOPAC

### **Structural features**

- Compact design without assembly and piping / "Plug & Play"
- Shaft assembly without blueprint
- Cylindrical shaft for easy installation without hydraulic nut
- Integrated safe-tank
- Simple maintenance
- Simple and safe operation
- Compatible with all major brands of autopilot and rudder control systems
- Approved by all classification societies