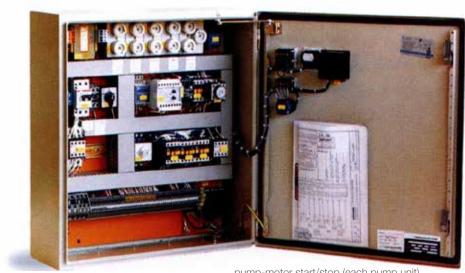

#### **Features**

- Touchpanel: 7 inch color displays, 100% dimable
- Smaller components, easy wiring
- GL approved system (software and hardware)
- NMEA-telegram for VDR from each touchpanel possible
- Support of 6 languages: English, German, French, Russian, Portuguese, Chinese
- Time stamp for each alert
- Time is synchronized on all displays (time master is on bridge)
- Floating contacts for ship alarm system
- Self-monitoring system