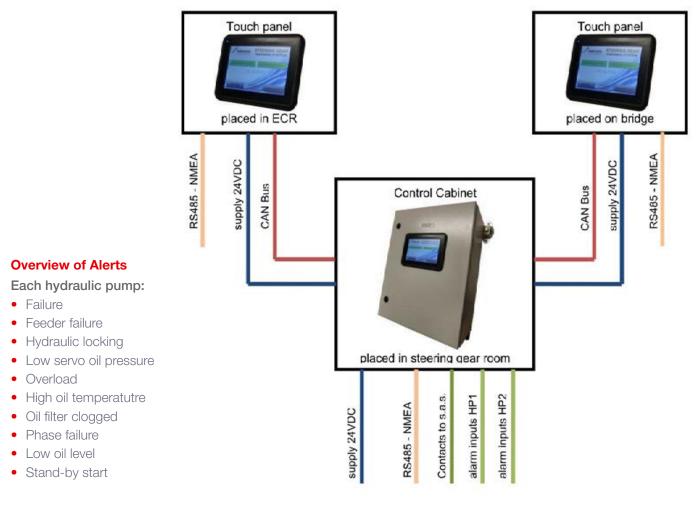

#### **Features**

- Touchpanel: 7 inch color displays, 100% dimable
- Smaller components, easy wiring
- GL approved system (software and hardware)
- NMEA-telegram for VDR from each touchpanel possible
- Support of 6 languages: English, German, French, Russian, Portuguese, Chinese
- Time stamp for each alert
- Time is synchronized on all displays (time master is on bridge)
- Floating contacts for ship alarm system
- Self-monitoring system

# Technical data

### Common alerts:

- System error
- SAFEMATIC failure
- Grease pump failure

MacGregor shapes the offshore and marine industries by offering world-leading engineering solutions and services with a strong portfolio of MacGregor, Hatlapa, Porsgrunn, Pusnes and Triplex brands. www.macgregor.com