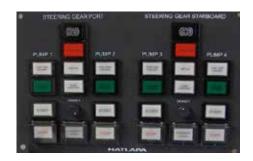

#### **Features**

- Touchpanel: 7 inch color displays, 100% dimable
- Smaller components, easy wiring
- GL approved system (software and hardware)
- NMEA-telegram for VDR from each touchpanel possible
- Support of 6 languages: English, German, French, Russian, Portuguese, Chinese
- Time stamp for each alert
- Time is synchronized on all displays (time master is on bridge)
- Floating contacts for ship alarm system
- Self-monitoring system