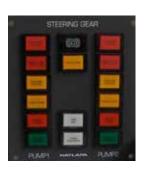

#### **Features**

- Touchpanel: 7 inch color displays, 100% dimable
- Smaller components, easy wiring
- GL approved system (software and hardware)
- NMEA-telegram for VDR from each touchpanel possible
- Support of 6 languages: English, German, French, Russian, Portuguese, Chinese
- Time stamp for each alert
- Time is synchronized on all displays (time master is on bridge)
- Floating contacts for ship alarm system
- Self-monitoring system